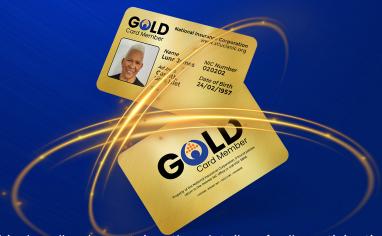

The program was relaunched in December 2023 under the theme "Celebrating Your Golden Years With Exclusive Rewards" further demonstrating our commitment to our pensioners.

To access the discounts and privileges, a Gold Card will be issued to Golden Citizens. All participating businesses will be identified by the sticker displayed at that business. The decal reads "Golden Citizens Welcomed Here! We proudly accept the NIC Gold Card."