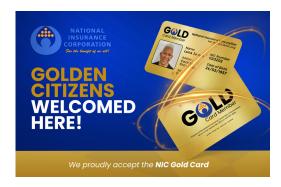

The program was relaunched in December 2023 under the theme "Celebrating Your Golden Years With Exclusive Rewards" further demonstrating our commitment to our pensioners.

To access the discounts and privileges, a Gold Card will be issued to Golden Citizens. All participating businesses will be identified by the sticker displayed at that business. The decal reads "Golden Citizens Welcomed Here! We proudly accept the NIC Gold Card."